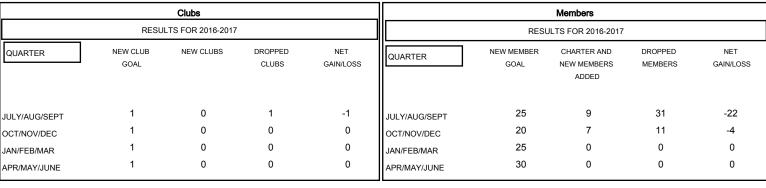

| DROPPED CLUBS: 1                |              | 8 CLUBS OF 40 ADDED 1 OR MORE NEW MEMBERS | GENDER DISTRIBU                       | 383 (41.63%) |  |
|---------------------------------|--------------|-------------------------------------------|---------------------------------------|--------------|--|
| DROPPED MEMBERS                 |              |                                           | FEMALE                                | 537 (58.37%) |  |
| DECEASED  CLUB CANCELLED  OTHER | 2<br>9<br>31 | CLICK HERE FOR HEALTH ASSESSMENT DATA     | FAMILY UNIT MEMBERS HEAD OF HOUSEHOLD |              |  |
| TOTAL                           | 42           |                                           | NON-HEAD OF HOUSEHOLD                 |              |  |