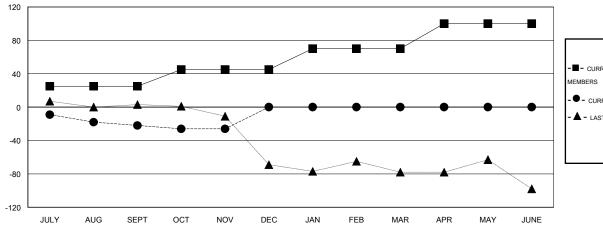

## GOALS AND ACTUAL MEMBERS CUMULATIVE

| - CURRENT YEAR GOALS FOR NEW |  |
|------------------------------|--|
| MEMBERS                      |  |

CURRENT YEAR ACTUAL MEMBERS

- ▲ - LAST YEAR ACTUAL MEMBERS